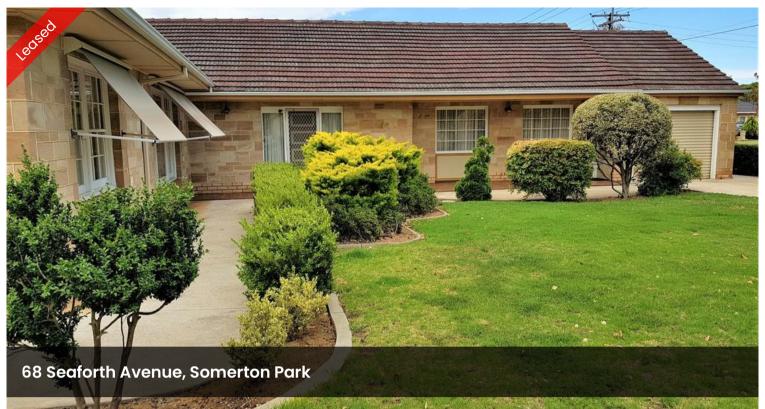

## Super-sized in Somerton Park

THE FIRST STEP.....CLICK "CONTACT AGENT" TO REGISTER YOUR DETAILS.

Traditional but generous 3 bedroom Family home featuring:

- Separate formal lounge room
- Huge family kitchen with dishwasher and loads of storage space
- Adjoining dining space with buffet storage
- Master & second bedroom both with built in robes
- Second toilet & second shower, perfect for guests
- Great rear sun-room overlooking the manicured garden
- Small undercover BBQ area for entertaining
- Near-new ducted reverse-cycle Samsung air conditioner
- Convenient location near to shops, schools, transport & much more