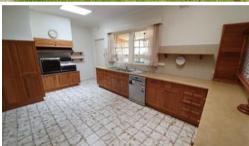

## Super-sized in Somerton Park

THE FIRST STEP.....CLICK "CONTACT AGENT" TO REGISTER YOUR DETAILS.

Traditional but generous 3 bedroom Family home featuring:

- Separate formal lounge room
- Huge family kitchen with dishwasher and loads of storage space
- Adjoining dining space with buffet storage
- Master & second bedroom both with built in robes
- Second toilet & second shower, perfect for guests
- Great rear sun-room overlooking the manicured garden
- Small undercover BBQ area for entertaining
- Near-new ducted reverse-cycle Samsung air conditioner
- Convenient location near to shops, schools, transport & much more