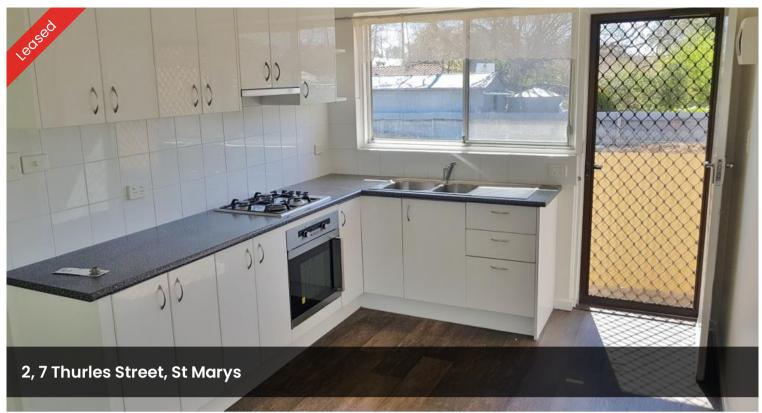

## FRESHLY PAINTED & UPDATED KITCHEN!!

**KEY FEATURES** 

- -UPDATED KITCHEN & FLOORING
- -FRESHLY PAINTED
- -CONVENIENT LOCATION

Inspections are by appointment only - please click "GET IN TOUCH" to submit your details and one of our team will be in touch via email.

- -Single storey unit in a small group of 5
- -Freshly painted throughout
- -2 good sized bedrooms
- -Bathroom with shower over bath with laundry facilities
- -Updated kitchen with gas cooking open plan to main living area with rear access
- -Grassed common area at the front of each unit
- -A Great location for easy access to Flinders Uni / Hospital, parks just up the road with close bus stops to choose from. The Pasadena Shopping Centre is ideally located for walking or short car ride.